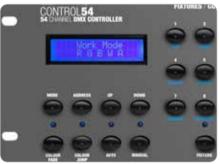

## 54-CHANNEL DMX CONTROLLER

- ▶ 54-Channel DMX controller
- ▶ For up to 9 fixtures or fixture groups
- ► Compatible with all RGB, RGBW, RGBWA and RGBWA+UV fixtures
- 6 smooth faders for Red, Green, Blue, White, Amber and UV intensity control
- ▶ 9 colour presets with direct-access buttons
- Direct access to Auto or Manual Modes, Blackout, Colour Jump,
  Colour Fade, Strobe and Sound Activation with sensitity control
- ▶ Powered by included adapter or 9 V battery
- ▶ Ideal for DJs, nightclubs, lounges, bars etc.