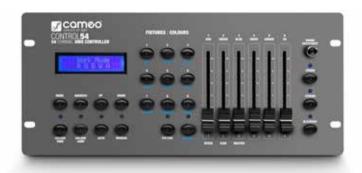

## 54-CHANNEL DMX CONTROLLER

- ▶ 54-Channel DMX controller
- ▶ For up to 9 fixtures or fixture groups
- ► Compatible with all RGB, RGBW, RGBWA and RGBWA+UV fixtures
- 6 smooth faders for Red, Green, Blue, White, Amber and UV intensity control
- ▶ 9 colour presets with direct-access buttons
- Direct access to Auto or Manual Modes, Blackout, Colour Jump,
  Colour Fade, Strobe and Sound Activation with sensitity control
- ▶ Powered by included adapter or 9 V battery
- ▶ Ideal for DJs, nightclubs, lounges, bars etc.

## SPECIFICATIONS

Product Number:

| Product Number:        |                                                                                                                |
|------------------------|----------------------------------------------------------------------------------------------------------------|
| Product Type:          | DMX Mixers                                                                                                     |
| Number Of DMX Channels | 54                                                                                                             |
| Control:               | USITT DMX 512 Protocol                                                                                         |
| Features:              | Auto Mode, Blackout, Colour Jump, Colour Macros,<br>Manual Control, Stroboscope, Colour Fade,<br>Music Control |
| DMX Output:            | XLR 3-Pin Female                                                                                               |
| Controls:              | 22 Control Buttons, 6x Channel Faders, Controller For Microphone Sensitivity. On / Off Switch                  |