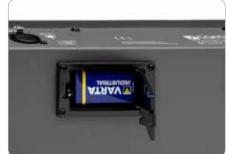

| Indicators:             | LC Display                                    |
|-------------------------|-----------------------------------------------|
| Operating Voltage:      | External Power Supply, 9 V Block, 9 - 12 V DC |
| Colour:                 | Grey                                          |
| Material                | Metal                                         |
| Width:                  | 316 mm                                        |
| Height:                 | 63 mm                                         |
| Depth:                  | 140 mm                                        |
| Accessories (included): | 9 V Block, Power Supply                       |
| Weight:                 | 1.5 kg                                        |