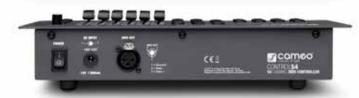

## SPECIFICATIONS

Product Number:

| Product Number:        |                                                                                                                |
|------------------------|----------------------------------------------------------------------------------------------------------------|
| Product Type:          | DMX Mixers                                                                                                     |
| Number Of DMX Channels | 54                                                                                                             |
| Control:               | USITT DMX 512 Protocol                                                                                         |
| Features:              | Auto Mode, Blackout, Colour Jump, Colour Macros,<br>Manual Control, Stroboscope, Colour Fade,<br>Music Control |
| DMX Output:            | XLR 3-Pin Female                                                                                               |
| Controls:              | 22 Control Buttons, 6x Channel Faders, Controller For Microphone Sensitivity. On / Off Switch                  |