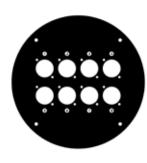

## 70225D8

FRONT PANEL FOR CABLE DRUM 70225 WITH 8 X D-TYPE HOLES

#### **SPECIFICATIONS**

| Product type:              | front panel for cable drum |
|----------------------------|----------------------------|
| Number of D-type<br>Holes: | 8                          |
| Material:                  | metal                      |
| Surface:                   | black                      |
| Colour:                    | black                      |