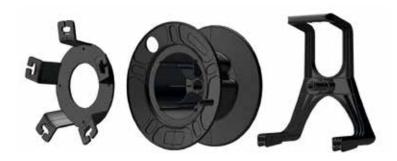

# **CABLE DRUM**

#### 70225D1

FRONT PANEL FOR CABLE DRUM 70225 WITH 1 X D-TYPE HOLE

## 70225D2

FRONT PANEL FOR CABLE DRUM 70225 WITH 2 X D-TYPE HOLES

## 70225D4

FRONT PANEL FOR CABLE DRUM 70225 WITH 4 X D-TYPE HOLES

## 70225D8

FRONT PANEL FOR CABLE DRUM 70225 WITH 8 X D-TYPE HOLES

## 70225D12

FRONT PANEL FOR CABLE DRUM 70225 WITH 12 X D-TYPE HOLE