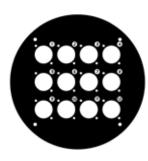

## 70225D12

FRONT PANEL FOR CABLE DRUM 70225 WITH 12 X D-TYPE HOLE

#### SPECIFICATIONS

| Product type:              | front panel for cable drum |
|----------------------------|----------------------------|
| Number of D-type<br>Holes: | 12                         |
| Material:                  | metal                      |
| Surface:                   | powder coated              |
| Colour:                    | black                      |