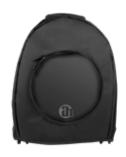

## **70225COVER**

TRANSPORT AND PROTECTIVE COVER FOR CABLE DRUM 70225

#### SPECIFICATIONS

|  | SI ECHICATIONS            |                                                                                          |  |
|--|---------------------------|------------------------------------------------------------------------------------------|--|
|  | Product type:             | Cable Accessories                                                                        |  |
|  | Туре:                     | Covers                                                                                   |  |
|  | Material:                 | Nylon 1680D                                                                              |  |
|  | Thickness of the padding: | 5 mm                                                                                     |  |
|  | Latch:                    | 2-way zipper                                                                             |  |
|  | Special feature:          | 2 side recesses on<br>the lower edge for the<br>cable, Labelling field<br>with side slot |  |