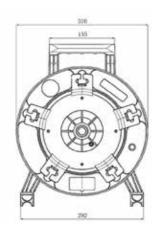

# **CABLE DRUM**

## 70225

RUGGED, LIGHTWEIGHT PROFESSIONAL CABLE DRUM

The AH 70225 cable drum is made of indestructible, environmentally friendly plastic and ensures regular, professional transport and storage of cables of all kinds. The sturdy, smooth-running design with ergonomic handle is equipped with a removable cable guide and parking brake and weighs only 1.8 kg.

#### **SPECIFICATIONS**

| Product type:      | Cable drum       |
|--------------------|------------------|
| Frame material:    | PC               |
| Drum material:     | PE               |
| Pedestal material: | PP               |
| Colour:            | black            |
| Capacity:          | 6.0 mm ø = 170 m |
| Capacity:          | 6.5 mm ø = 140 m |
| Capacity:          | 8 mm ø = 90 m    |
| Capacity:          | 10 mm ø = 64 m   |
| Capacity:          | 12 mm ø = 39 m   |
| Capacity:          | 14 mm ø = 32 m   |