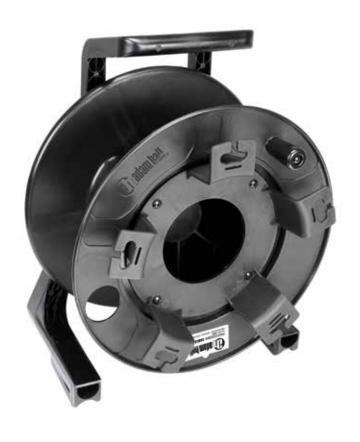

# **CABLE DRUM**

## 70225

RUGGED, LIGHTWEIGHT PROFESSIONAL CABLE DRUM

The AH 70225 cable drum is made of indestructible, environmentally friendly plastic and ensures regular, professional transport and storage of cables of all kinds. The sturdy, smooth-running design with ergonomic handle is equipped with a removable cable guide and parking brake and weighs only 1.8 kg.

#### **SPECIFICATIONS**

| Product type:      | Cable drum       |
|--------------------|------------------|
| Frame material:    | PC               |
| Drum material:     | PE               |
| Pedestal material: | PP               |
| Colour:            | black            |
| Capacity:          | 6.0 mm ø = 170 m |
| Capacity:          | 6.5 mm ø = 140 m |
| Capacity:          | 8 mm ø = 90 m    |
| Capacity:          | 10 mm ø = 64 m   |
| Capacity:          | 12 mm ø = 39 m   |
| Capacity:          | 14 mm ø = 32 m   |