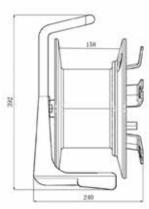

# **CABLE DRUM**

## 70225

RUGGED, LIGHTWEIGHT PROFESSIONAL CABLE DRUM

The AH 70225 cable drum is made of indestructible, environmentally friendly plastic and ensures regular, professional transport and storage of cables of all kinds. The sturdy, smooth-running design with ergonomic handle is equipped with a removable cable guide and parking brake and weighs only 1.8 kg.

#### **SPECIFICATIONS**

| Product type:      | Cable drum       |
|--------------------|------------------|
| Frame material:    | PC               |
| Drum material:     | PE               |
| Pedestal material: | PP               |
| Colour:            | black            |
| Capacity:          | 6.0 mm ø = 170 m |
| Capacity:          | 6.5 mm ø = 140 m |
| Capacity:          | 8 mm ø = 90 m    |
| Capacity:          | 10 mm ø = 64 m   |
| Capacity:          | 12 mm ø = 39 m   |
| Capacity:          | 14 mm ø = 32 m   |