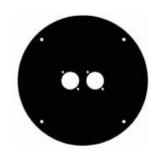

## 70225D2

FRONT PANEL FOR CABLE DRUM 70225 WITH 2 X D-TYPE HOLES

#### **SPECIFICATIONS**

| Product type:              | front panel for cable drum |
|----------------------------|----------------------------|
| Number of D-type<br>Holes: | 2                          |
| Material:                  | metal                      |
| Surface:                   | powder coated              |
| Colour:                    | black                      |