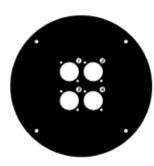

## 70225D4

FRONT PANEL FOR CABLE DRUM 70225 WITH 4 X D-TYPE HOLES

#### SPECIFICATIONS

| Product type: front panel for drum | or cable |
|------------------------------------|----------|
| Number of D-type 4<br>Holes:       |          |
| Material: metal                    |          |
| Surface: powder coate              | ed       |
| Colour: black                      |          |