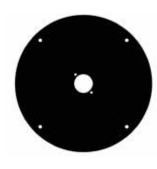

#### 70225D1

FRONT PANEL FOR CABLE DRUM 70225 WITH 1 X D-TYPE HOLE

#### **SPECIFICATIONS**

| Product type:              | front panel for cable drum |
|----------------------------|----------------------------|
| Number of D-type<br>Holes: | 1                          |
| Material:                  | metal                      |
| Surface:                   | powder coated              |
| Colour:                    | black                      |