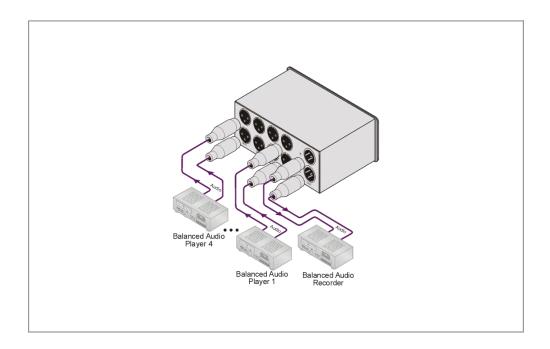

## VS-4X

4x1 Balanced Stereo Audio Mechanical Switcher

The VS-4X is a high-performance switcher for balanced stereo audio signals on XLR connectors. It switches any one of four stereo signals to a single stereo output.

## **TECHNICAL SPECIFICATIONS**

INPUTS: 4 balanced stereo audio, +4dBu typical, on XLR connectors.

OUTPUT: 1 balanced stereo audio, +4dBu typical, on an XLR connector.

SWITCHING SYSTEM: Mechanical, break-before-make.